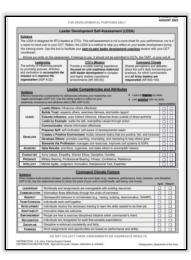

### GTA 22-01-006 Leader Development Self Assessment: Help leaders reflect on leader

development during training events and facilitate peer-topeer leader development coaching.